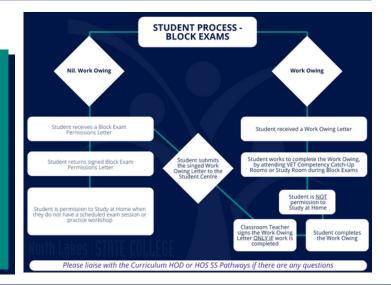

## Block Exams - Provisional Dates 2025

Information to Parents Block Exams are an opportunity to schedule, sit and complete examinations, practical workshops/components and other session types as required. • Block Exams also offer the opportunity for VET Competency Catch-Up and Study Rooms. • Normal timetabled classes are 'suspended' during a Block Exam Period; replaced with a Block Exam Timetable. • Students are required to attend all scheduled Block Exam Sessions and are only permitted to 'Study @ Home' if they have Nil. Work Owing from their subjects and have returned signed permissions. • Parents/Caregivers should note very carefully the conditions on Block Exam Permission Letters to ensure that students are following the process and routines of Block Exams. • Students will receive personalised letters and timetables at least 1 week prior to a Block Exam period commencing.